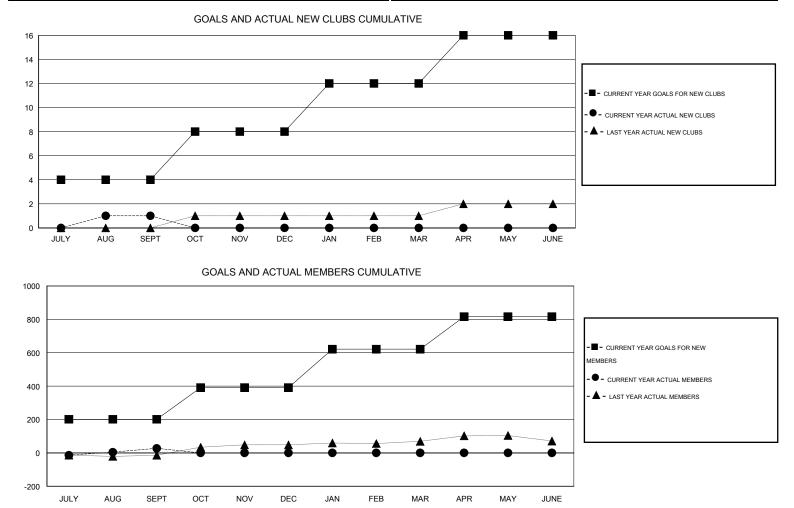

## LOCATION MALAWI

GMT CA 6-Afi

| Clubs<br>RESULTS FOR 2015-2016 |   |   |   |   | Members<br>RESULTS FOR 2015-2016 |     |     |    |    |  |
|--------------------------------|---|---|---|---|----------------------------------|-----|-----|----|----|--|
|                                |   |   |   |   |                                  |     |     |    |    |  |
| JULY/AUG/SEPT                  | 4 | 1 | 1 | 0 | JULY/AUG/SEPT                    | 201 | 100 | 73 | 27 |  |
| OCT/NOV/DEC                    | 4 | 0 | 0 | 0 | OCT/NOV/DEC                      | 190 | 0   | 0  | 0  |  |
| JAN/FEB/MAR                    | 4 | 0 | 0 | 0 | JAN/FEB/MAR                      | 230 | 0   | 0  | 0  |  |
| APR/MAY/JUNE                   | 4 | 0 | 0 | 0 | APR/MAY/JUNE                     | 195 | 0   | 0  | 0  |  |